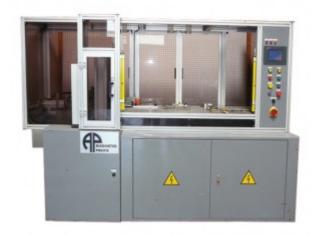

## **Used USA Plastic Card Cutter (AP-9535) (AP-9535)**

Model: CAR-51N; Ton: 5; Quantity: 1

## **Features**

- 5 TON PLASTIC CARD CUTTER
- Cutting force: 5 Tons
- Material thickness : 0.3~0.8 mm
- Card layout: 2x2 to 2x8 (vertical)
- Servo drive gripper unit
- Scrap web take off unit
- Cut card automatic stacking unit with one magazine
- One axis optical sensor to cut to registration, position accuracy ±0.1 mm
- Manual loading sheet material to side guide
- One set 2 cavity male & female die
- Inboard CE approved Type 2, no-command photocell LGT045-450mm and outboard safety guard
- All of our used machines (excluding consignment machines) have been refurbished, come with a new striking plate, a new cutting pad and paint (where applicable), and have a 30-day warranty